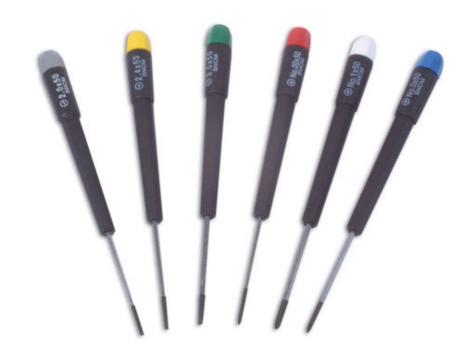

## **Precision Screwdriver Set 6pc**

A set of precision screwdrivers in Phillips and Flat profiles, with colour coded ends for quick and easy screwdriver selection, in a great range of smaller sizes; Flat 2mm, 2.4mm, 3mm and Phillips Ph00, Ph0 and Ph1. The easy spin handle is ideal for speeding up repetitive jobs and there are high contrast size markings on the sides for easy identification. A high-quality set presented in a soft-lined storage tray to keep the screwdrivers safe and organised.

## **Additional Information**

- 3 x Flat: 2, 2.4, 3mm (grey, yellow, green).
- 3 x Phillips: Ph00, Ph0, Ph1 (red, blue, white).
- Overall length: 150mm, shaft length: 50mm.
- · Manufactured from nickel alloy steel.
- · Easy spin speed handle for fast fixing adjustment.